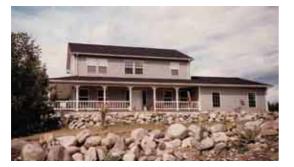

### Plan No: 24400

**Stories:** 2 **TLA:** 1978 **Main:** 1034 **Upper:** 944 **Beds:** 3 **Baths:** 2.5

#### wrapping porch

The kitchen includes an island with eating bar for two. French doors in the living room offer two access points to the porch. An upper–level sitting area is a good spot for reading or homework. The den doubles as a guest room or converts to a home office with access off the entry. This home is designed with basement, slab, and crawlspace foundation options. Design – The Garlinghouse Co., Inc.