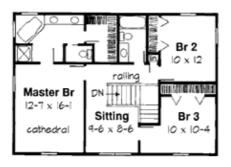

# Level 2 Floorplan

#### wrapping porch

The kitchen includes an island with eating bar for two. French doors in the living room offer two access points to the porch. An upper–level sitting area is a good spot for reading or homework. The den doubles as a guest room or converts to a home office with access off the entry. This home is designed with basement, slab, and crawlspace foundation options. Design – The Garlinghouse Co., Inc.