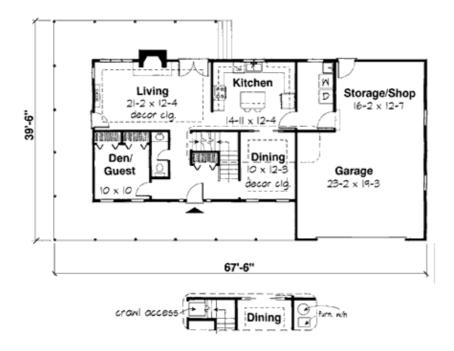

## Level 1 Floorplan

#### wrapping porch

The kitchen includes an island with eating bar for two. French doors in the living room offer two access points to the porch. An upper–level sitting area is a good spot for reading or homework. The den doubles as a guest room or converts to a home office with access off the entry. This home is designed with basement, slab, and crawlspace foundation options. Design – The Garlinghouse Co., Inc.